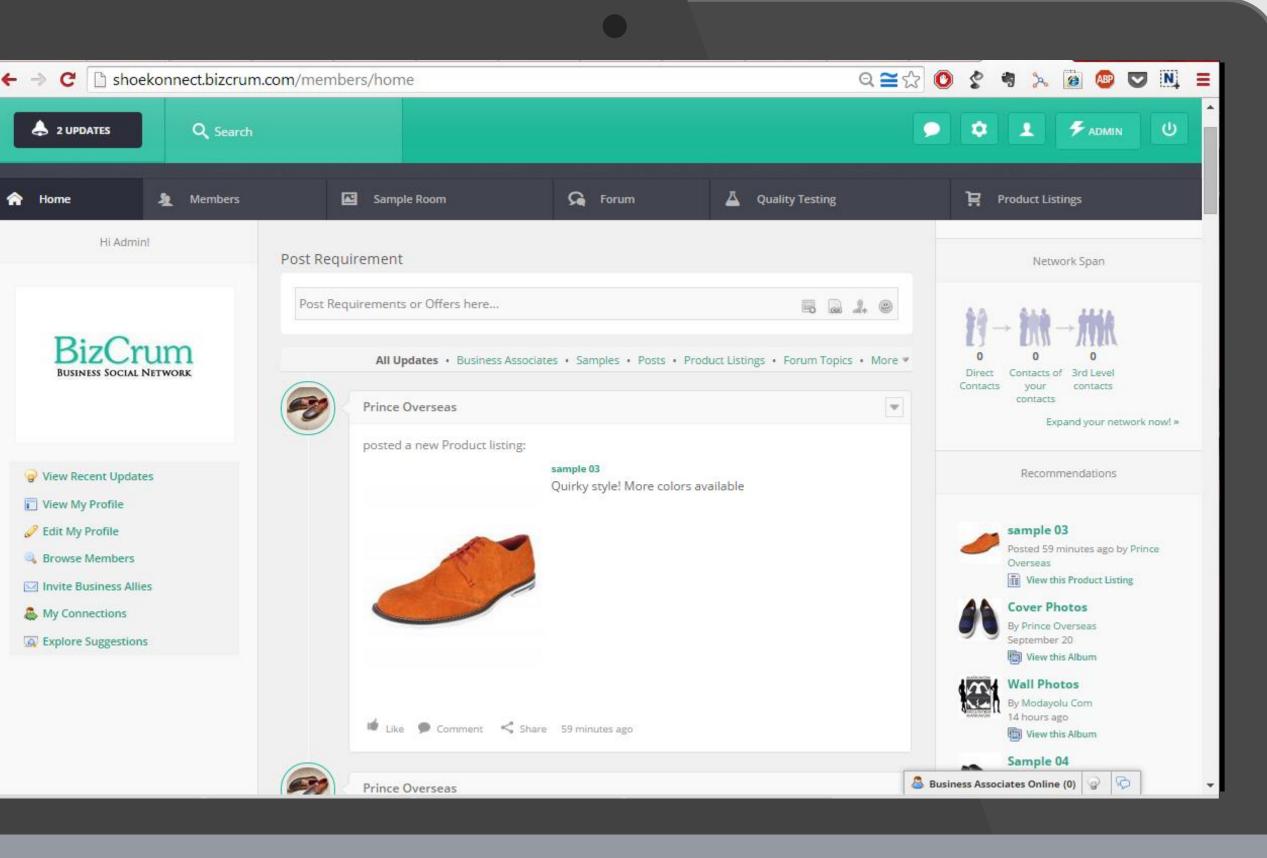

# Product overview - ShoeKonnect

Industry specific platform

ShoeKonnect is business social network for the footwear industry which aims to bring together component suppliers, footwear manufacturers, wholesalers and retailers on a single platform.

### ShoeKonnect

|                     | ShoeKonnect                   |                                  |
|---------------------|-------------------------------|----------------------------------|
|                     | <b>Forum</b>                  | Quality Testing                  |
|                     |                               |                                  |
| ere                 |                               | <b>B L O</b>                     |
| Business A          | ssociates • Samples • Posts • | • Documents • Product Listings • |
|                     |                               |                                  |
| d.                  |                               |                                  |
| td.<br>act listing: | Leather Shoe Sole             |                                  |